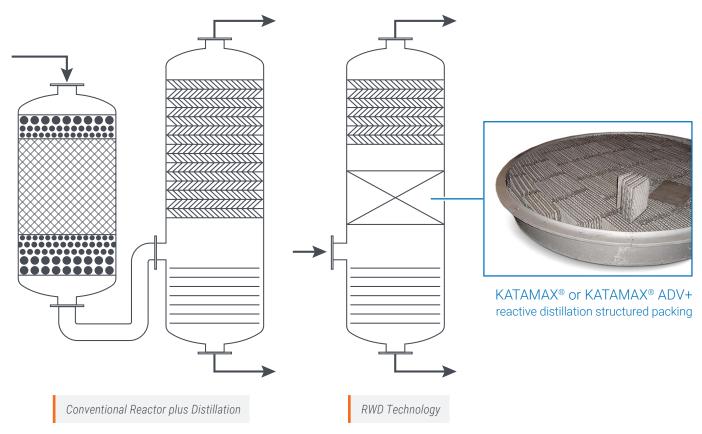

# **KATAMAX®**

# reactive distillation structured packing

Reaction With Distillation (RWD) technology with KATAMAX® reactive distillation structured packing offered by Koch-Glitsch can improve your yield.

Reaction With Distillation (RWD) from Koch-Glitsch can optimize your return on investment. Because reaction products are distilled away from the reaction zone as they are being produced, the equilibrium limitation of conventional reactor systems are overcome.

Combining the reaction and mass transfer operations into a single unit results in substantial capital cost savings for both new plants and capacity upgrade projects.

Koch-Glitsch developed the RATEFRAC® rate-based software that is available in the PRO/II™ process simulation software. This software simultaneously models the reactions, thermodynamics and mass transfer rates to generate reliable designs.

KATAMAX® reactive distillation structured packing, containing your choice of catalyst, can debottleneck existing columns.

Commercially proven in etherification and esterification applications, KATAMAX reactive distillation structured packing delivers these advantages: